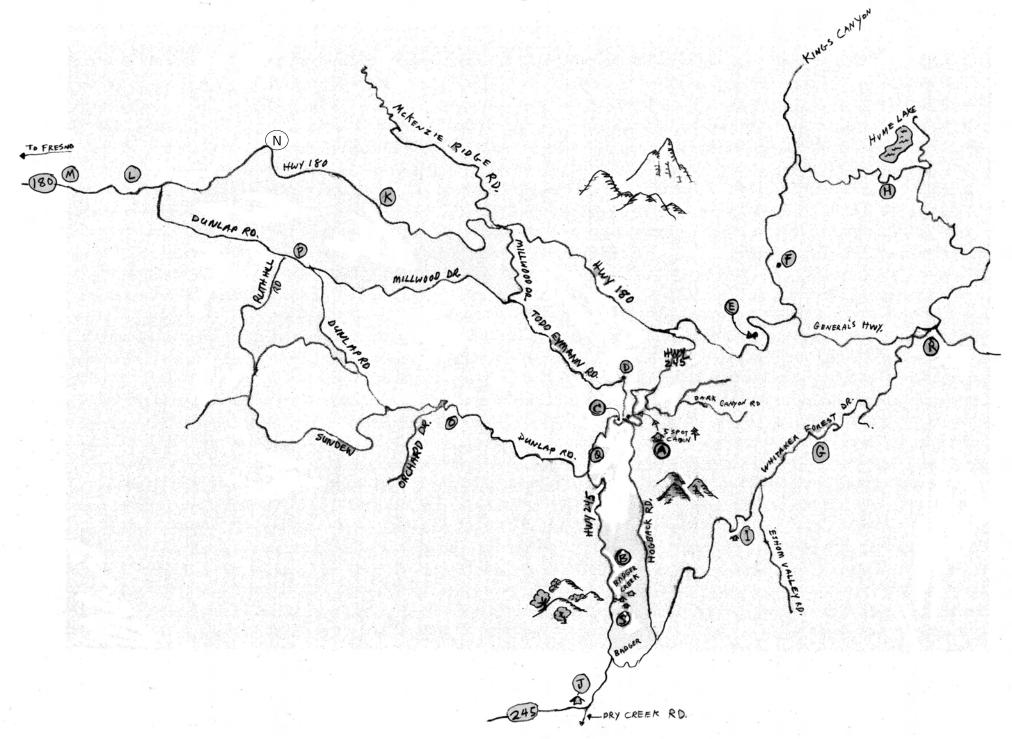

| A            | fivespot cabin                                                          | M | Squaw Valley Trading Post (gas, small grocery)           |
|--------------|-------------------------------------------------------------------------|---|----------------------------------------------------------|
| B            | Badger Creek Vacation Homes and Hatchery Art Spaces                     |   | Taco Stand Kiper's Hardware & Lumber Bear Mountain Pizza |
| <u>C</u>     | Pinehurst Lodge (bar/restaurant)                                        |   | Bear Mountain Auto Parts Post Office                     |
| D            | Cedarbrook (year-round stream, picnic area)                             |   | Bear Mountain Library San Joaquin Prime Care (doctor)    |
| E            | Kings Canyon National Park Big Stump Entrance                           |   | our sougant time out (doctor)                            |
| F            | Grant Grove Visitor Center (gift & book shops, restaurant, small store) | N | Gina's Place (restaurant and motel)                      |
| G            | back road entrance to Redwood Canyon                                    | 0 | Miramonte Post Office                                    |
| $\bigcirc$ H | Hume Lake (gas station)                                                 | P | Twin Valleys Restaurant                                  |
|              | Sierra Glenn (bar/restaurant) Badger Post Office                        | Q | The Apple Place                                          |
|              | Mountain House (bar/restaurant)                                         | R | Redwood Canyon                                           |
| (1)          |                                                                         | S | Seven Circles Retreat                                    |
| (K)          | Cat Haven (zoo)                                                         |   |                                                          |
| L            | Clingan's Junction (gas, small grocery)<br>Feed and Hay store           |   |                                                          |