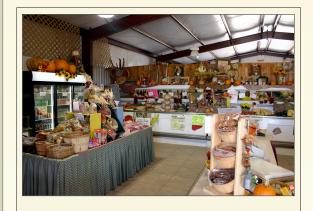

## \*\* AZTEC, NM \*\*\*

Sutherland Farms is a family owned and operated produce farm, retail market, pumpkin patch and agri-entertainment business located just north of Aztec, NM and south of Durango, Co. in the beautiful Animas River Valley.

Three generations of the Sutherland Family are involved in the day to day operation of the farm.

The business that began in 1993 with wholesale produce sales and has evolved into selling all the farm produce directly to our retail customers, hosting families for festivals and a pumpkin patch in October.