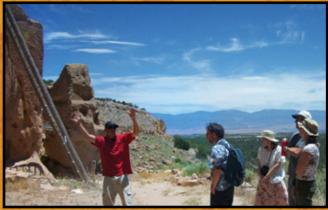

#### **Native American Guided Tours**

Come visit the ancient ancestral home of the Santa Clara Pueblo people atop the breathtaking Pajarito Plateau. Your tour will be a journey of personal and spiritual discovery as you experience Puye's stillness, beauty and cultural significance.

## Puye Dwellings Tour

Adult - \$20, Seniors and 14 & under - \$18

One hour guided tour of the Puye Cliff Face, including cavate dwellings, masonry dwellings and petroglyphs. Involves walking on steep slopes (paved) at high elevations.