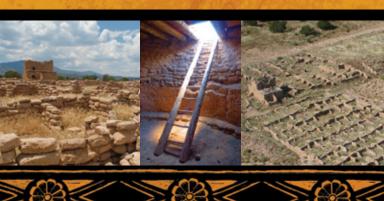

## Puye Dwellings Tour

Adult - \$20, Seniors and 14 & under - \$18

One hour guided tour of the Puye Cliff Face, including cavate dwellings, masonry dwellings and petroglyphs. Involves walking on steep slopes (paved) at high elevations.

## Puye Mesa Top Tour

Adult - \$20, Seniors and 14 & under - \$18

One hour guided tour of the Puye Mesa Top
village, including spectacular panoramic views
of the sacred mountains.

### Puye Adventure Tour

Adult - \$35, Seniors and 14 & under - \$33

Two hour guided tour of the Puye Cliff Face and the Mesa Top village. (Combination of all three tours.)

\* All tours include access to the Harvey House and grounds