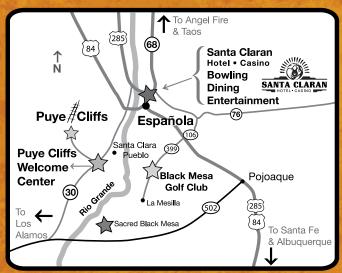

# Find Your Way

map not to scale

From the Puye Cliffs Welcome Center, you will experience the seven mile Puye Cliffs Scenic

Byway. As you drive to the Harvey House you will notice changes in temperature, plant and animal life as well as scenic landscapes as you reach an elevation of approximately 7000 ft.

On your journey to Puye, please take a few moments to stop at the Puye Cliffs Scenic Byway Overlook. The opportunity to take pictures of the spectacular panoramic views and to read interpretation of the scenery is provided at the Overlook.