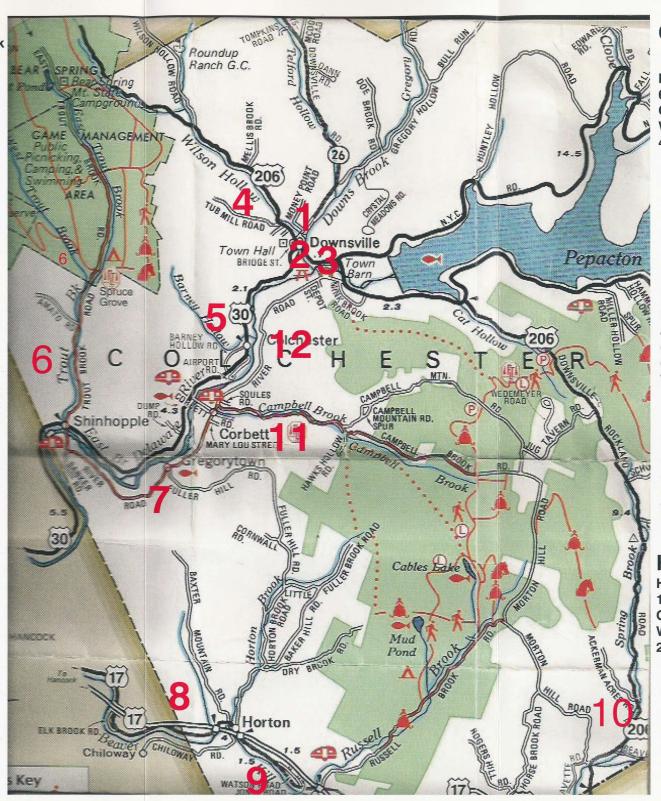

#### **Downsville**

Paige Cemetery/Pepacton Park Lumber Industry 15437 Hwy 30 N 42.04.668 W07459.367

Sign 1

## **Downsville**

Covered Bridge Park
Rafting
34 Bridge St
GPS N42.04.593 W07459.489
.1 miles Sign 2

# Old Covered Bridge Cemetery

92 Bridge St GPS N.4204.449 W7459.369 .4 miles Sign 3

## **Tub Mill Falls**

27830 St. Hwy 206 N42.05.174 W7500.060 2.3 miles Sign 4

## Colchester

Bluestone Industry
Barney Hollow Rd./
12689 St Hwy 30
GPS N4203.338 W07500.776
5.1 miles Sign 5

## Shinhopple Memorial Center

1462 Trout Brook Rd. GPS N42.03.533 W07503.862 10.6 miles Sign 6

## Gregorytown

Cemetery 2090 River Road GPS N42.01.703 W 07502.360 14.2 miles

Sign 7

## Colchester Hwy. Dept.

Railroads 6272 River Road GPS N42.04.315 W07459.634 48.6 miles Sign 12

#### Corbett

Chimney Park 182 Corbett Rd GPS N42.02725 W07501.544 45.7 miles Sign 11

## **Beaver Kill River**

Fishing 482 Rockland Rd/ Cat Hollow GPS N4157.864 W074.54.445 31.6 miles Sign 10

#### **Cooks Falls**

Cemetery -261 Cooks Falls Rd GPS N41.57.366 W07459.410 23.2 miles Sign 9

#### Horton

Horton/ChillowayBridge 1 Chilloway Rd GPS N41.58.325 W07501.026 21.2 miles Sign 8

Mileage is given from Sign 1 to all other points approximately 50 miles-2 1/2 hours