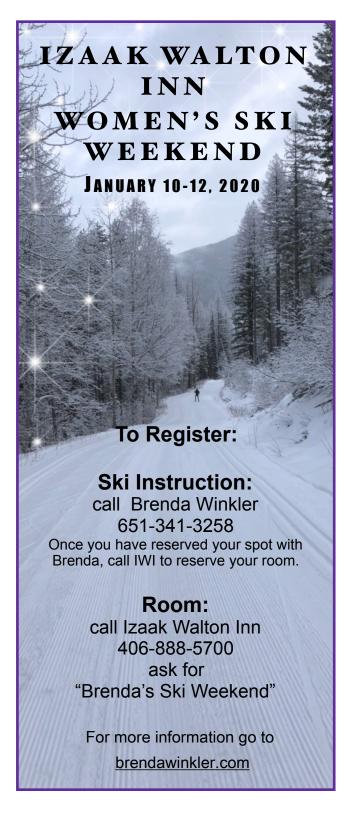

Join me for an exciting fun filled ski weekend.

Limit 12 Participants

Ski instruction \$50 per person.
Payable to Brenda Winkler

Izaak Walton Inn is providing special room rates to my ski participants.

Rooms Rates:
per night/double occupancy
\$119\* Standard Room
\$139\* Great Northern Room
\$219\* Family Room or Cabin
\*plus state and resort tax.