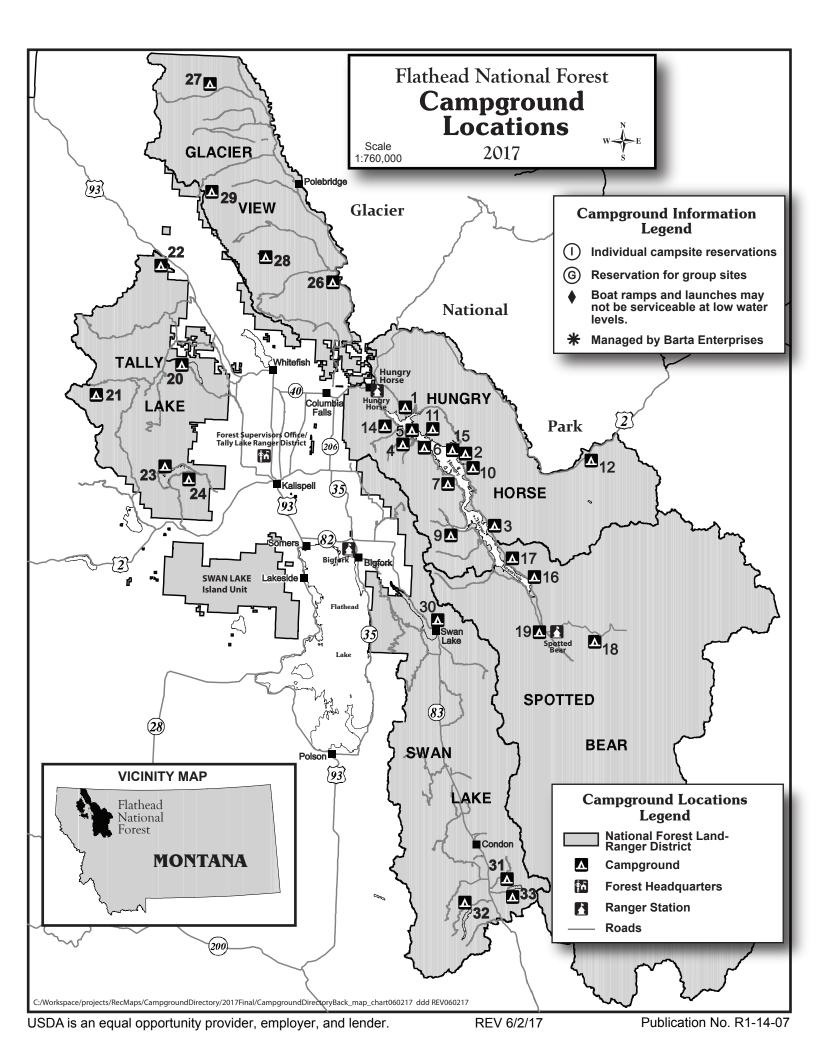

ctions and use existing fire rings within developed sites. Do not break branches from live trees. Instead, collect loose sticks and dead downed wood from the ground. Burn wood completely and extinguish fires completely. Never leave a fire unattended.

Possession of fireworks is not allowed on National Forest lands.

### **Trash Your Trash**

Put your trash in the receptacles provided or pack it out if none are available. Use bathrooms when provided or keep 200 feet away from all water sources if none are available. Rememb to always keep the water clean.

### Respect Wildlife

Wild animals can be dangerous. Watch all wildlife from a safe distance without approaching, feeding or following them. Secure all food and trash. Keep pets leashed at all times while in developed recreation sites.





| 2017 Compayound Information