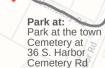

Explore Maine's coast by sailboat. *Live your dreams* with Reef Runner Sailing.

FRIENDSHIP, ME

## Reef Runner Sailing

End of Townlanding Rd, Friendship, ME 04574 850-890-1120 **rrsailing.com** 

## **SAIL WITH US**

Take a sailboat tour around Muscongus Bay on S/V Sparrow, a classic New England designed Cape Dory 28. For charters we make our way out to Pemaquid Lighthouse, Franklin Lighthouse, or even Eastern Egg Rock. It all depends on where the wind will take us! For sunsets, we stay closer to Friendship harbor and enjoy the sunsetting over beautiful islands.



Sunsets 2.5-3 hours Up to 4 people Group rate - \$250



Charters 4-6 hours Up to 4 people Half Day - \$450 Full Day - \$650

## **DIRECTIONS**