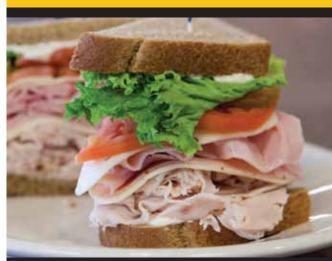

#### The Famished Farmer \$8.99 1/2 \$4.99

Smoked Pineland Farms turkey breast, boneless Pineland Farms ham. Pineland Farms Baby Swiss and Cheddar Cheese, tomato, lettuce, Kosher dill pickles and garlic-and-cracked-peppercorn mayo.

#### The Trailblazer \$8.99 1/2 \$4.99

Smoked Pineland Farms turkey breast, bacon, Pineland Farms Pepper Jack Cheese. avocado, tomato, lettuce and Sriracha mayo.

#### Homer Hill \$7.99 1/2 \$4.99

Pineland Farms roast beef, Pineland Farms Cheddar Cheese, tomato, onion, lettuce and horseradish sauce.

#### The Borestone \$7.99 1/2 \$4.99

Smoked Pineland Farms ham, Pineland Farms Baby Swiss Cheese, tomato, lettuce and maple mustard.