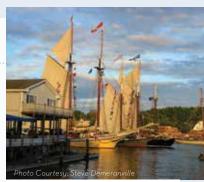

# CAMDEN & ROCKLAND, MAINE

Travel up Maine's coast to the Penobscot Bay Region. Visit Rockland, Maine home of great shops, museums, festivals and only a short distance from Camden known for its wonderful harbor full of windjammer sailing vessels. Each destination also have wonderful local dining opportunities.

#### Activities & Attractions

Farnsworth Art Museum Owls Head Transportation Museum Windjammer sails in both Camden & Rockland Wine tasting and tours of Cellardoor Winery Half-day area tours

#### CAMDEN ESCAPE

#### Package Includes:

- Round-trip Amtrak Downeaster
- Round-trip transfers between Brunswick and Camden
- Two-nights in Camden
- Windjammer sail in season or wine tasting at Cellardoor Winery
- Breakfast at selected inns