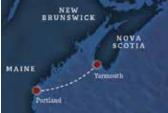

# NOVA SCOTIA, CANADA VIA THE CAT FERRY

.....

You won't find a more beautiful backdrop for a coastal getaway than Nova Scotia. Travel by sea on The CAT and turn your vacation into the adventure of a lifetime. It will have you from Maine to Nova Scotia in just hours, giving you more time to explore the beauty beyond the horizon.

# **EXPERIENCE HALIFAX**

5 Days / 4 Nights Yarmouth, NS – Halifax, NS – Portland, ME May be customized

Our most popular Halifax package! Board the ferry in Portland and just hours later you will be ready to experience this jewel of Atlantic Canada!