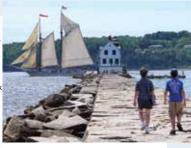

# CAMDEN & ROCKLAND, MAINE

Travel up Maine's coast to the Penobscot Bay Region. Visit Rockland, Maine home of great shops, museums, festivals and only a short distance from Camden known for its wonderful harbor full of windjammer sailing vessels. Each destination also have wonderful local dining opportunities.