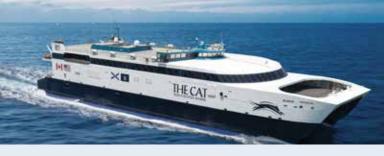

# NOVA SCOTIA, CANADA VIA THE CAT FERRY

.....

You won't find a more beautiful backdrop for a coastal getaway than Nova Scotia. Travel by sea on The CAT and turn your vacation into the adventure of a lifetime. It will have you from Maine to Nova Scotia in just hours, giving you more time to explore the beauty beyond the horizon.