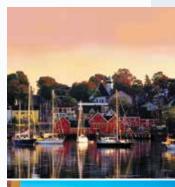

# CAMDEN & ROCKLAND, MAINE

Travel up Maine's coast to the Penobscot Bay Region. Visit Rockland, Maine home of great shops, museums, festivals and only a short distance from Camden known for its wonderful harbor full of windjammer sailing vessels. Each destination also have wonderful local dining opportunities.