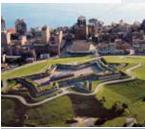

# SALEM, MASSACHUSETTS

Take a stroll back in time to one of America's most exciting, historic port cities. After arriving in Boston, take a short walk to Long Wharf to board the Salem Ferry. Enjoy the ferry cruise and upon arrival, you will be in the heart of Historic Downtown Salem. Similar to Boston's Freedom Trail, Salem also has a trail that takes you by the many historic sites such as the House of Seven Gables, Salem Witch Museum and Salem Maritime National Historic Site. Salem's waterfront and downtown district is filled with restaurants, shops and galleries to make for a complete day in the "Witch City."