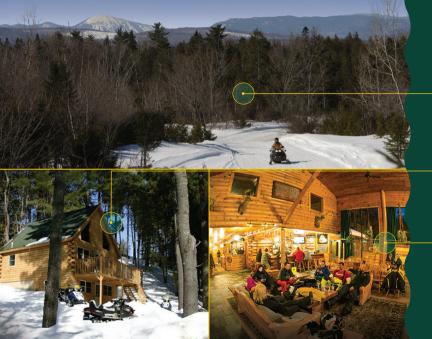

## Ride Rest Refuel

MAINE'S ONLY FULL-SERVICE SLED RESORT WITH BREWERY

## Ride-

Late model 1 and 2 person snowmobile rentals \* Direct access to 13,000 miles of groomed ITS trails \* 2 Tucker Sno-Cat trail groomers on-site means smooth trails right from your cabin door

## Rest-

Trailside guest houses and cabins to accommodate 2-14 guests

\* Giant group hot tub on the deck, aka *The Big Dipper* \* All accommodations have satellite TV

## Refuel-

Premium gas and free WiFi available on-site \* Great food and handcrafted ales at the Kennebec River Pub & Brewery

BOOK YOUR TRAILSIDE CABIN NOW:

207.663.4466 NORTHERNOUTDOORS.COM