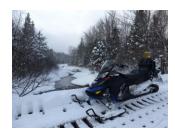

SLEDHEAD VENTURES PROVIDES ESCORTED SNOWMOBILE ADVENTURES, DESIGNED FOR FIRST-TIME TO INTERMEDIATE-LEVEL SNOWMOBILERS, IN THE MAINE WILDERNESS, WITH AN EXPERIENCED REGISTERED MAINE GUIDE WHO ENSURES THAT EACH CLIENT HAS A SAFE, COMFORTABLE, AND MEMORABLE JOURNEY. YOUR ADVENTURE WILL TAKE YOU ON UNIQUE ROUTES THROUGH THE FORESTS, MOUNTAINS AND RIVER VALLEYS OF THE KENNEBEC RIVER VALLEY IN WESTERN MAINE. THIS AREA OFFERS THE BEST OF MAINE'S 14,000 MILES OF SNOWMOBILE TRAILS- CONSISTENT SNOW COVERAGE AND MACHINE GROOMED TRAILS, YET WITHOUT BITTER COLD TEMPERATURES. AROUND EACH CORNER YOU WILL SEE SOMETHING NEW- A MOOSE, A WATERFALL, OR A CABIN FROM THE 1800S. EACH MORNING YOU'LL HAVE A SNOWMOBILE WAITING ON YOUR DOORSTEP- YOU'LL RIDE TO A HOT LUNCH ON THE MAIN STREET OF A CHARMING NEW ENGLAND TOWN OR SLED TO A REMOTE RUSTIC LODGE. EACH EVENING YOU'LL ENJOY DINNER AND A WARM FIRE WITH FELLOW SLEDHEADS BACK AT A LODGE THAT YOU WILL FIND BOTH RELAXING AND COMFORTING AT THE END OF THE DAY.