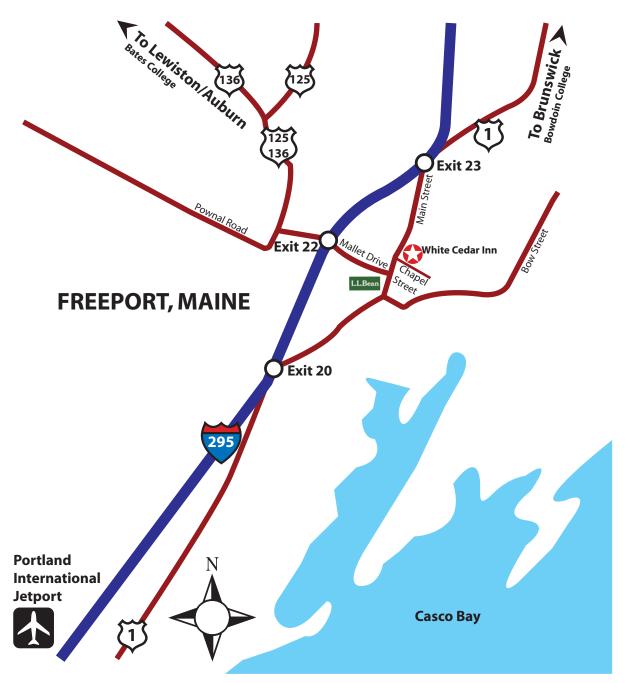

Directions to White Cedar Inn 178 Main Street Freeport, Maine 04032 207-865-9099, 800-853-1269

## From the South:

Take I-95 North into Maine, to Exit 52 (Falmouth/I-295 North).

Take I-295 North to Freeport Exit 22.

Turn left at the top of the ramp and proceed 1/3 mile to traffic light.

Turn left at the light.(North onto Main Street/Rt 1).

Turn right onto Chapel Street (look for the green White Cedar Inn sign).

First driveway on left.

## From the North:

Take I-95 SOUTH to Exit 103 (Freeport/I-295 South).

If you are already south of exit 103, proceed to exit 52 and follow directions above, otherwise-Take I-295 South to Freeport Exit 22.

Turn right at the top of the ramp and proceed 1/3 mile to the traffic light.

Turn left at the light (North onto Main Street/Rt 1).

Turn right onto Chapel Street (look for the green White Cedar Inn sign).

First driveway on left.