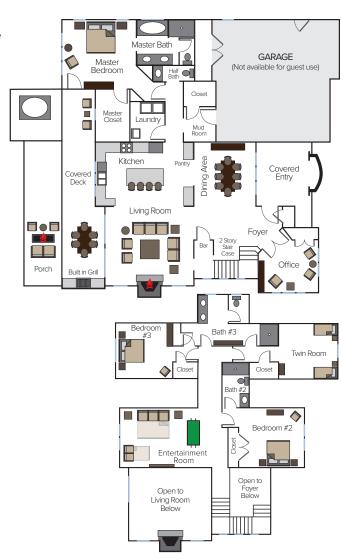

#### **SPECIFICATIONS**

• 4 Bedrooms / 3.5 Baths

# Main Level:

- One master king suite with en suite bath including soaking tub & steam shower
- Additional office/seating area
- One powder room
- Professional grade kitchen
- Great room with gas fireplace
- Laundry room with HE washer & dryer, iron & ironing board

#### **Upper Level:**

- One king bedroom en suite bath
- One king bedroom
- · One bath with shower
- One room with 2 twin beds
- Bonus media/entertainment room with king sleeper sofa & twin sleeper sofa