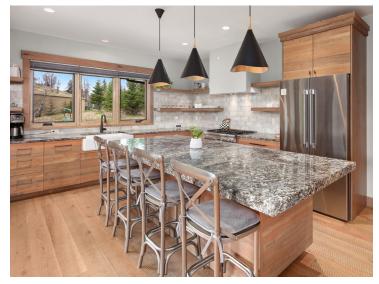

# 653 NATURE TRAIL

**DESCRIPTION** I With a bonus entertainment room & office, this 3,400 sqft luxury home offers ample room for everyone to spread out and have fun or just relax!

# Main Level:

- One master king suite with en suite bath including soaking tub & steam shower
- Additional office/seating area
- One powder room
- Professional grade kitchen
- Great room with gas fireplace
- Laundry room with HE washer & dryer, iron & ironing board