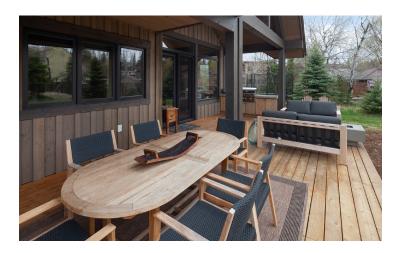

#### **ADDITIONAL FEATURES**

- Outdoor deck with built-in BBQ grill
- · Outdoor natural gas fireplace with dining area