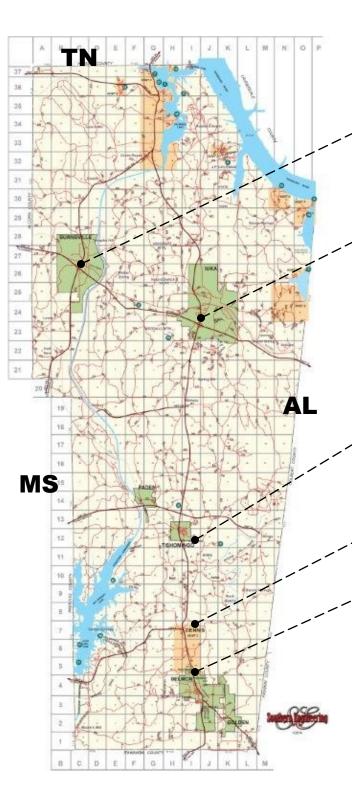

### Trash & Treasures Along the Tenn-Tom

The 50+ mile route of this massive yard sale starts on Highway 25 north of luka and continues along and adjacent to the Tenn-Tom Waterway all the way to the h Belmont/Golden areas. It also includes 0 m Highways 72 and 172 to Burnsville.

#### Locations available for sellers in **Tishomingo County**

#### **Burnsville**

- **Chamber of Commerce Building** -322 Hwy72 West
- **Burnsville Shopping Plaza** -Hwy 72 West

#### luka

- Sunflower Antique Mall & Flea Market -1580 Constitution Drive (Old Hwy 25) North
- Lot behind the old Town & Country parking lot on Hwy. 25 South. Front lawn belonging to Ms Annette Weaver 662-279-2735
- Donathan Enlow property, 2251 Hwy. 25 South, (small fee) 662-423-8105

#### **Midway**

Jeff Helton property, 1959 Hwy. 25, (small fee) 662-423-8438

#### **Tishomingo**

**Downtown Parking Lots** -Main Street (Hwy 25)

#### Dennis

**Dennis Discount Grocery** -732 Hwy 25 South

#### Belmont

C.C. Shook Park -Hwy 25 South

Home and business owners will be setting up all along Hwy 25 and Hwys 72 & 172 West to Burnsville.

Call 662-423-0051 for more information.