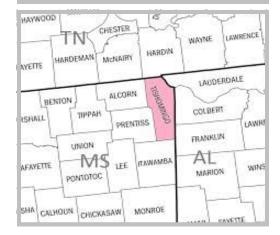

### Trash & Treasures Along the Tenn-Tom

The 50+ mile route of this massive yard sale starts on Highway 25 north of luka and continues along and adjacent to the Tenn-Tom Waterway all the way to the h Belmont/Golden areas. It also includes 0 m Highways 72 and 172 to Burnsville.

#### Locations available for sellers in **Tishomingo County**

#### **Burnsville**

- **Chamber of Commerce Building** -322 Hwy72 West
- **Burnsville Shopping Plaza** -Hwy 72 West

#### luka

- Sunflower Antique Mall & Flea Market -1580 Constitution Drive (Old Hwy 25) North
- Lot behind the old Town & Country parking lot on Hwy. 25 South. Front lawn belonging to Ms Annette Weaver 662-279-2735
- Donathan Enlow property, 2251 Hwy. 25 South, (small fee) 662-423-8105

#### **Midway**

Jeff Helton property, 1959 Hwy. 25, (small fee) 662-423-8438

#### **Tishomingo**

**Downtown Parking Lots** -Main Street (Hwy 25)

#### Dennis

**Dennis Discount Grocery** -732 Hwy 25 South

#### Belmont

C.C. Shook Park -Hwy 25 South

Home and business owners will be setting up all along Hwy 25 and Hwys 72 & 172 West to Burnsville.

Call 662-423-0051 for more information.