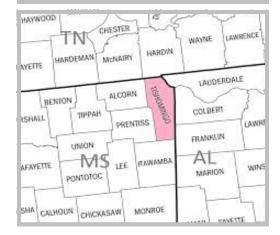

### Trash & Treasures Along the Tenn-Tom

The 50+ mile route of this massive yard sale starts on Highway 25 north of luka and continues along and adjacent to the Tenn-Tom Waterway all the way to the h 0 Belmont/Golden areas. It also includes m Highways 72 and 172 to Burnsville.