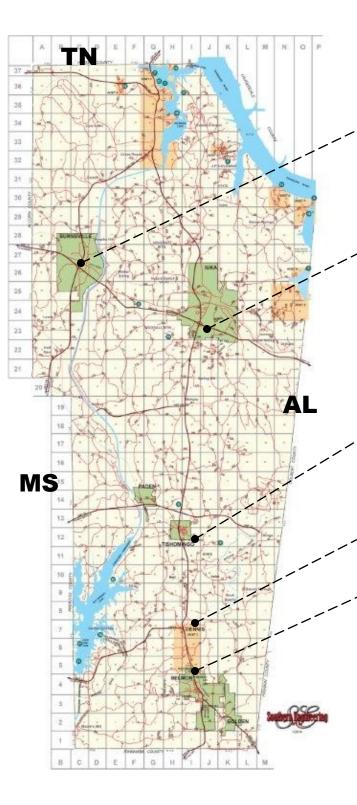

### Trash & Treasures Along the Tenn-Tom

The 50+ mile route of this massive yard sale starts on Highway 25 north of luka and continues along and adjacent to the Tenn-Tom Waterway all the way to the h 0 Belmont/Golden areas. It also includes m Highways 72 and 172 to Burnsville.

#### **Burnsville**

- **Chamber of Commerce Building** -322 Hwy72 West
- **Burnsville Shopping Plaza** -Hwy 72 West
- HomeLink Realty Group (formerly Ramjets) Hwy. 72 West 662-665-1492

- Sunflower Antique Mall & Flea Market -1580 Constitution Drive (Old Hwy 25) North
- 1240 Maria Lane, front lawn belonging to Ms. Annette Weaver. 662-423-2735 on Hwy. 25 South
- Donathan Enlow property, 2251 Hwy. 25 South, (small fee) 662-423-8105
- Jeff Helton property, 1959 Hwy. 25 South, (small fee) 662-43-8438

#### **Tishomingo**

**Downtown Parking Lots** -Main Street (Hwy 25)

#### Dennis

Southern Sales -732 Hwy 25 South

#### elmont

C.C. Shook Park -Hwy 25 South

Home and business owners will be setting up all along Hwy 25 and Hwy 72 & 172 West to Burnsville.

Call 662-423-0051 for more information.